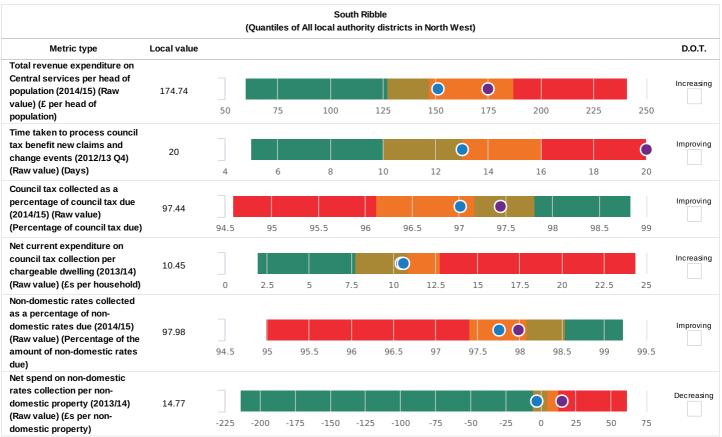

the main funding streams for district councils. Authorities may wish to change the metrics contained in this report or the comparator group to suit their own needs. The metrics are taken from various published national data collections, source information for each metric is listed under the detailed view. Users may wish to investigate the data sources further to locate other data in which they have a particular interest.

The metrics fall into the following broad funding area: Housing, Planning and Development, Environmental Services and Culture, Recreation and Sport.

### **Theme: Planning and Development Services**





## **Theme: Housing Services**





## Theme: Environmental and Regulatory Services





### Theme: Cultural and Related Services





#### **Theme: Central Services**