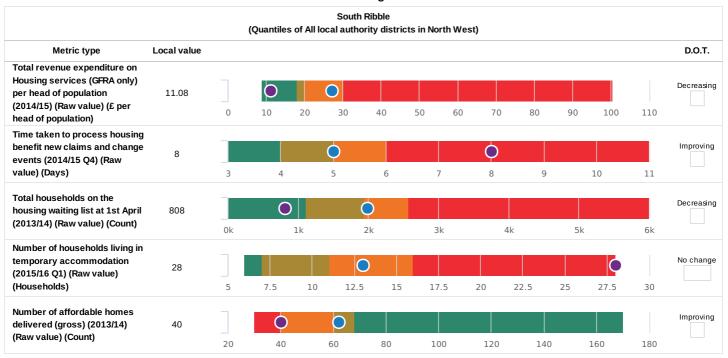

# Headline Report for District Councils

Below is a list of comparable value for money and performance data for services within the main funding streams for district councils. Authorities may wish to change the metrics contained in this report or the comparator group to suit their own needs. The metrics are taken from various published national data collections, source information for each metric is listed under the detailed view. Users may wish to investigate the data sources further to locate other data in which they have a particular interest.

The metrics fall into the following broad funding area: Housing, Planning and Development, Environmental Services and Culture, Recreation and Sport.

### **Theme: Planning and Development Services**





## **Theme: Housing Services**





## Theme: Environmental and Regulatory Services





### Theme: Cultural and Related Services





#### **Theme: Central Services**