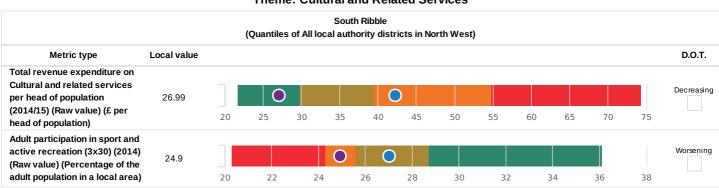

d performance data for services within the main funding streams for district councils. Authorities may wish to change the metrics contained in this report or the comparator group to suit their own needs. The metrics are taken from various published national data collections, source information for each metric is listed under the detailed view. Users may wish to investigate the data sources further to locate other data in which they have a particular interest.

The metrics fall into the following broad funding area: Housing, Planning and Development, Environmental Services and Culture, Recreation and Sport.

### **Theme: Planning and Development Services**





## **Theme: Housing Services**





## Theme: Environmental and Regulatory Services





### Theme: Cultural and Related Services





#### **Theme: Central Services**