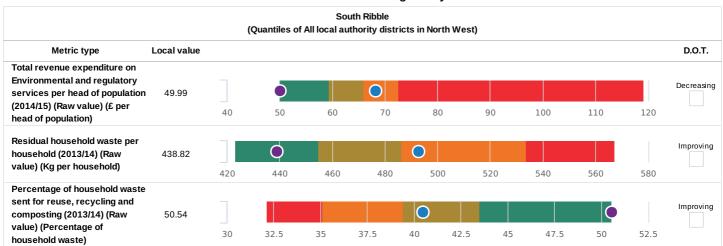

low is a list of comparable value for money and performance data for services within the main funding streams for district councils. Authorities may wish to change the metrics contained in this report or the comparator group to suit their own needs. The metrics are taken from various published national data collections, source information for each metric is listed under the detailed view. Users may wish to investigate the data sources further to locate other data in which they have a particular interest.

The metrics fall into the following broad funding area: Housing, Planning and Development, Environmental Services and Culture, Recreation and Sport.

### **Theme: Planning and Development Services**





## **Theme: Housing Services**





## Theme: Environmental and Regulatory Services





### Theme: Cultural and Related Services





#### **Theme: Central Services**