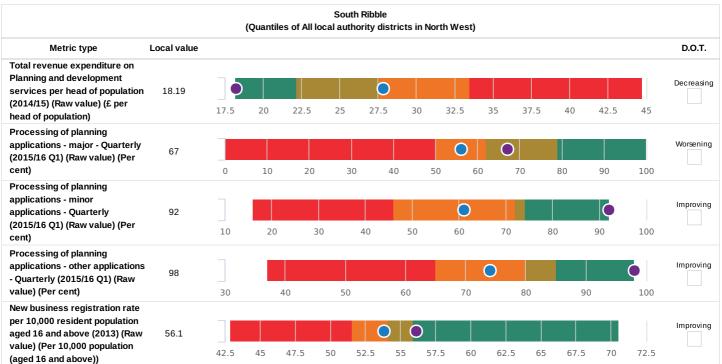

# Headline Report for District Councils

Below is a list of comparable value for money and performance data for services within the main funding streams for district councils. Authorities may wish to change the metrics contained in this report or the comparator group to suit their own needs. The metrics are taken from various published national data collections, source information for each metric is listed under the detailed view. Users may wish to investigate the data sources further to locate other data in which they have a particular interest.

The metrics fall into the following broad funding area: Housing, Planning and Development, Environmental Services and Culture, Recreation and Sport.

### **Theme: Planning and Development Services**





## **Theme: Housing Services**





## Theme: Environmental and Regulatory Services





### Theme: Cultural and Related Services





#### **Theme: Central Services**